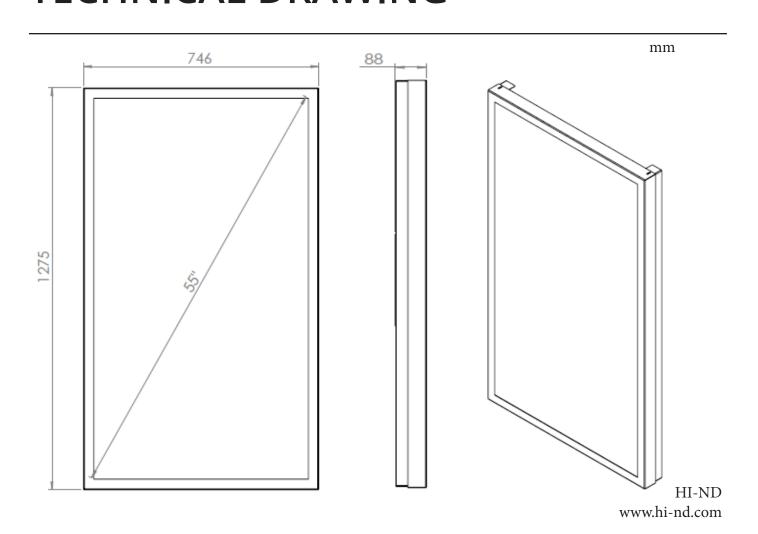

## WALL CASING EASY 55" Portrait

HI-ND wall casing EASY is designed to give a professional signage feeling. Different models in landscape and portrait mode to allow airflow from top to bottom as only the sides are covered completely to the wall. There is space for power plugs inside. Available in black and white as standard but custom colors and materials like brass and stainless steel can be ordered upon request. Designed for Samsung QMC - LG UM5N-E, UH5N-E.





# **TECHNICAL DRAWING**





## **SPECIFICATION**

#### **FEATURES**

- Designed for displays from Samsung QMC LG UM5N-E, UH5N-E
- Space for power plugs
- Integrated display mount

#### **MATERIALS**

· Powder coated metal

#### POWDER COATING OPTIONS

Black, RAL 9005str White, RAL 9003str Custom color upon request

### PART NO AND DESCRIPTION

WC5500-5201-01 Wall Casing EASY, White WC5500-5201-02 Wall Casing EASY, Black