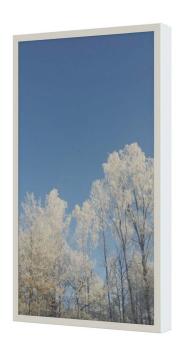

## WALL CASING EASY 55" Portrait

HI-ND wall casing EASY is designed to give a professional signage feeling. Different models in landscape and portrait mode to allow airflow from top to bottom as only the sides are covered completely to the wall. There is space for power plugs inside. Available in black and white as standard but custom colors and materials like brass and stainless steel can be ordered upon request. Designed for Samsung QMC - LG UM5N-E, UH5N-E.

### PART NO AND DESCRIPTION

WC5500-5201-01 Wall Casing EASY, White WC5500-5201-02 Wall Casing EASY, Black