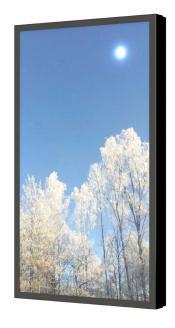

## WALL CASING EASY 55" Portrait

HI-ND wall casing EASY is designed to give a professional signage feeling. Different models in landscape and portrait mode to allow airflow from top to bottom as only the sides are covered completely to the wall. There is space for power plugs inside. Available in black and white as standard but custom colors and materials like brass and stainless steel can be ordered upon request. Designed for Samsung QMC - LG UM5N-E, UH5N-E.

### PART NO AND DESCRIPTION

WC5500-5201-01 Wall Casing EASY, White WC5500-5201-02 Wall Casing EASY, Black